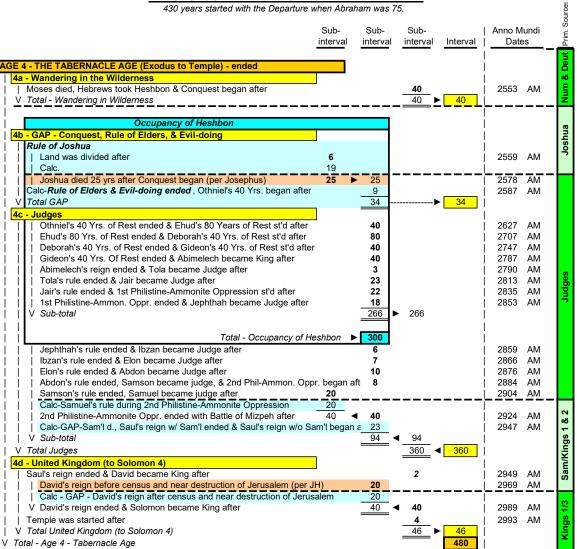

|  |  |
|                                                                                                                                                                                                                                                                                                                                                                                                                                                                                                                                                                                                         | <br>                                                                                                                 | Exodus        |  |  |  |  |  |

Table 4C CHRONOLOGICAL TRUNK OF THE BIBLE EXPANDED



## Table 4C CHRONOLOGICAL TRUNK OF THE BIBLE EXPANDED

| 430 years started with the Departure                                                                                                                        | when Abra        | aham was 7 | 5.              |                     |                      |          | Source  |
|-------------------------------------------------------------------------------------------------------------------------------------------------------------|------------------|------------|-----------------|---------------------|----------------------|----------|---------|
|                                                                                                                                                             | Sub-<br>interval |            |